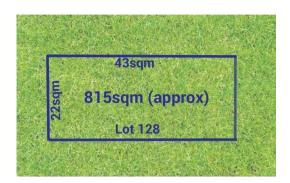

(2)(b) of the Estate Agents Act 1980.

Property Type: Land Land Size: 815 sqm approx

**Agent Comments** 

**Indicative Selling Price** \$480,000 - \$528,000 No median price available