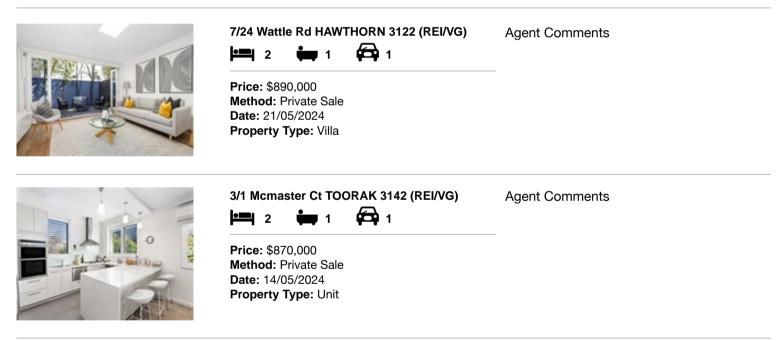

| Ad | dress of comparable property | Price     | Date of sale |
|----|------------------------------|-----------|--------------|
| 1  | 7/24 Wattle Rd HAWTHORN 3122 | \$890,000 | 21/05/2024   |
| 2  | 3/1 Mcmaster Ct TOORAK 3142  | \$870,000 | 14/05/2024   |
| 3  |                              |           |              |