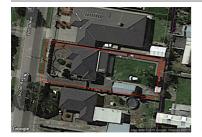

# 7 VICTOR AVENUE, DANDENONG NORTH, 🕮 3 🕒 -

**Indicative Selling Price** 

For the meaning of this price see consumer.vic.au/underquoting

Price Range:

\$662,000 to \$728,000

### Property offered for sale

Address Including suburb and postcode

7 VICTOR AVENUE, DANDENONG NORTH, VIC 3175