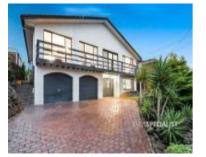

# 7 VICTOR AVENUE, DANDENONG NORTH, 🕮 3 🕒 -

**Indicative Selling Price** 

For the meaning of this price see consumer.vic.au/underquoting

Price Range:

\$662,000 to \$728,000

### Property offered for sale

Address Including suburb and postcode

7 VICTOR AVENUE, DANDENONG NORTH, VIC 3175

### Indicative selling price

For the meaning of this price see consumer.vic.gov.au/underguoting

Price Range: \$662,000 to \$728,000