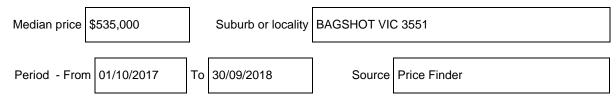

price |
|-----------------------------------------------|--------------|------------------|-------------|---|--------------|
| Lots 102, 112-116, 120-122                    | \$*          | or range between | \$99,500    | & | \$109,450    |
| Lots 101, 103-106, 110, 111, 117-119, 123-127 | \$*          | or range between | \$109,450   | & | \$120,395    |
| Lots 107-109, 128-130                         | \$*          | or range between | \$120,395   | & | \$132,430    |
|                                               | \$*          | or range between | \$*         | & | \$           |
|                                               | \$*          | or range between | \$*         | & | \$           |

Additional entries may be included or attached as required.

### Land median sale price





# **Comparable property sales**

A\* These are the details of the three units that the estate agent or agent's representative considers to be most comparable to the unit for sale. These units must be of the same type or class as the unit for sale, been sold within the last 18 months, and located within five kilometres of the unit for sale.

#### Unit type or class

| E.g. One bedroom units           | Address of comparable unit           | Price     | Date of sale |
|----------------------------------|--------------------------------------|-----------|--------------|
|                                  | 5 Diva Way, Huntly VIC 3551          | \$122,000 | 15/06/2018   |
| All available lots<br>in stage 1 | 149 Burgoyne Street, Huntly VIC 3551 | \$130,000 | 06/03/2018   |
|