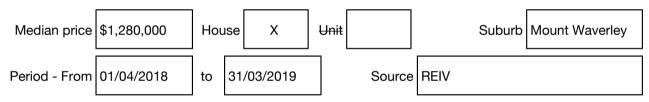

#### Median sale price

## McGrath

Rooms: Property Type: House Agent Comments Indicative Selling Price \$950,000 - \$1,045,000 Median House Price Year ending March 2019: \$1,280,000