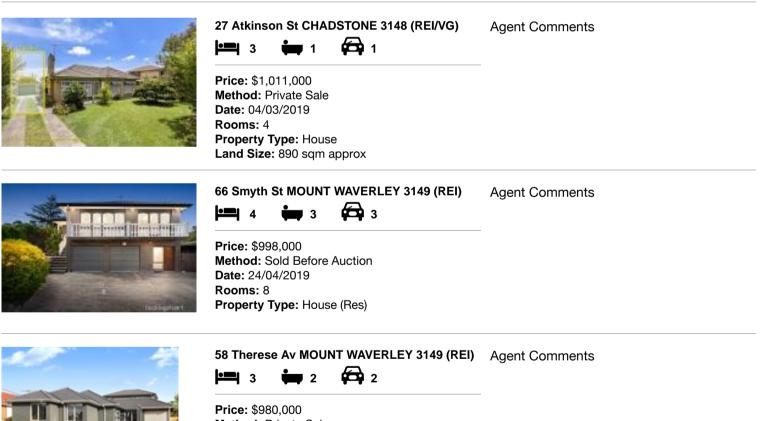

#### Comparable property sales (\*Delete A or B below as applicable)

A\* These are the three properties sold within two kilometres of the property for sale in the last six months that the estate agent or agent's representative considers to be most comparable to the property for sale.

| Address of comparable property |                                   | Price       | Date of sale |
|--------------------------------|-----------------------------------|-------------|--------------|
| 1                              | 27 Atkinson St CHADSTONE 3148     | \$1,011,000 | 04/03/2019   |
| 2                              | 66 Smyth St MOUNT WAVERLEY 3149   | \$998,000   | 24/04/2019   |
| 3                              | 58 Therese Av MOUNT WAVERLEY 3149 | \$980,000   | 28/06/2019   |

### **Comparable Properties**

Price: \$980,000 Method: Private Sale Date: 28/06/2019 Rooms: -Property Type: House & Land Package Land Size: 652 sqm approx

Account - McGrath Waverley | P: 03 85470888 | F: 03 85470800