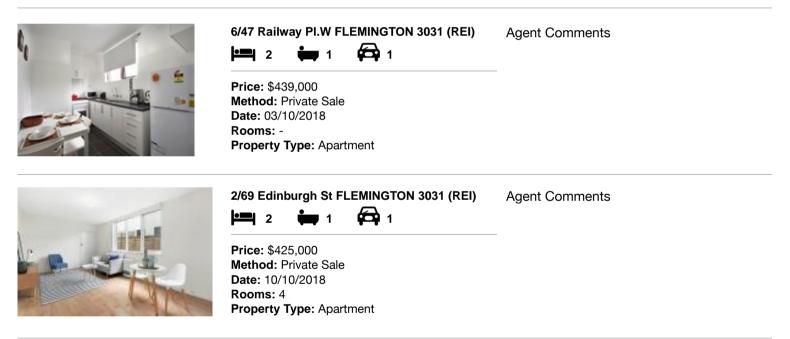

#### Comparable property sales (\*Delete A or B below as applicable)

A\* These are the three properties sold within two kilometres of the property for sale in the last six months that the estate agent or agent's representative considers to be most comparable to the property for sale.

| Address of comparable property | Price | Date of sale |
|--------------------------------|-------|--------------|
| 1                              |       |              |
| 2                              |       |              |
| 3                              |       |              |

#### OR

**B**<sup>\*</sup> The estate agent or agent's representative reasonably believes that fewer than three comparable properties were sold within two kilometres of the property for sale in the last six months.

## **Comparable Properties**

The estate agent or agent's representative reasonably believes that fewer than three comparable properties were sold within two kilometres of the property for sale in the last six months.