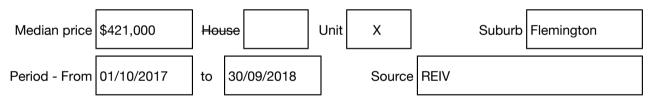

#### Median sale price

Rooms: Property Type: Apartment Agent Comments Indicative Selling Price \$430,000 Median Unit Price Year ending September 2018: \$421,000