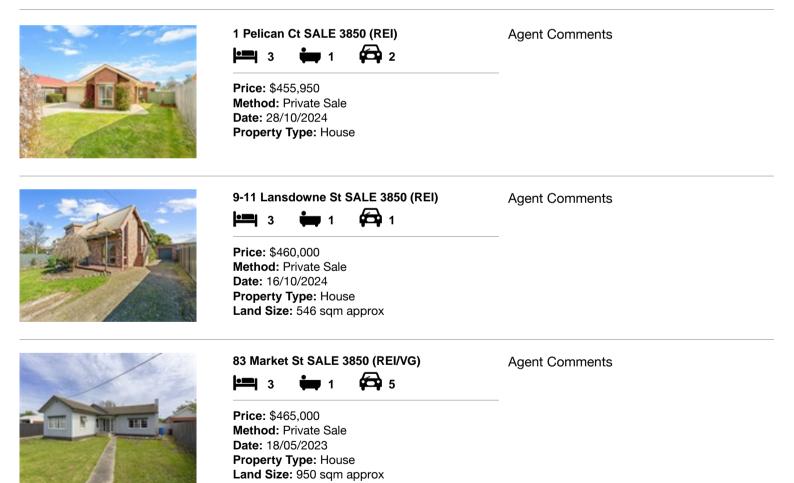

| Ad | dress of comparable property | Price     | Date of sale |
|----|------------------------------|-----------|--------------|
| 1  | 1 Pelican Ct SALE 3850       | \$455,950 | 28/10/2024   |
| 2  | 9-11 Lansdowne St SALE 3850  | \$460,000 | 16/10/2024   |
| 3  | 83 Market St SALE 3850       | \$465,000 | 18/05/2023   |