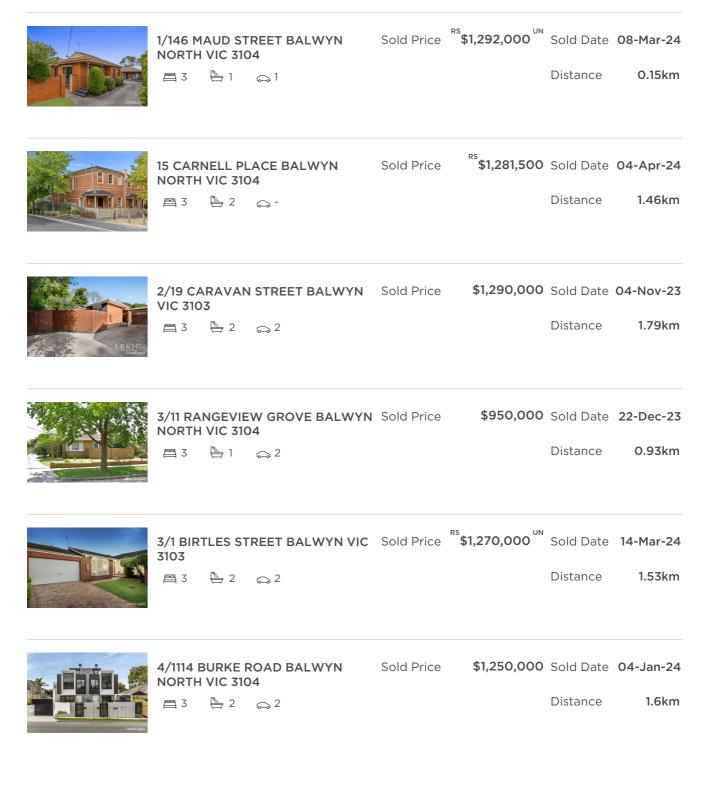

#### Comparable property sales (\*Delete A or B below as applicable)

**A\*** These are the three properties sold within two kilometres of the property for sale in the last 6 months that the estate agent or agent's representative considers to be most comparable to the property for sale.

| Address of comparable property          | Price       | Date of sale |
|-----------------------------------------|-------------|--------------|
| 1/146 MAUD STREET BALWYN NORTH VIC 3104 | \$1,292,000 | 08-Mar-24    |
| 15 CARNELL PLACE BALWYN NORTH VIC 3104  | \$1,281,500 | 04-Apr-24    |
| 2/19 CARAVAN STREET BALWYN VIC 3103     | \$1,290,000 | 04-Nov-23    |