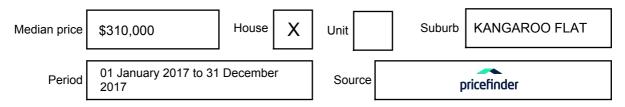

# **KANGAROO FLAT, VIC, 3555**

Suburb Median Sale Price (House)

\$310,000

01 January 2017 to 31 December 2017

Provided by: pricefinder

#### Median sale price