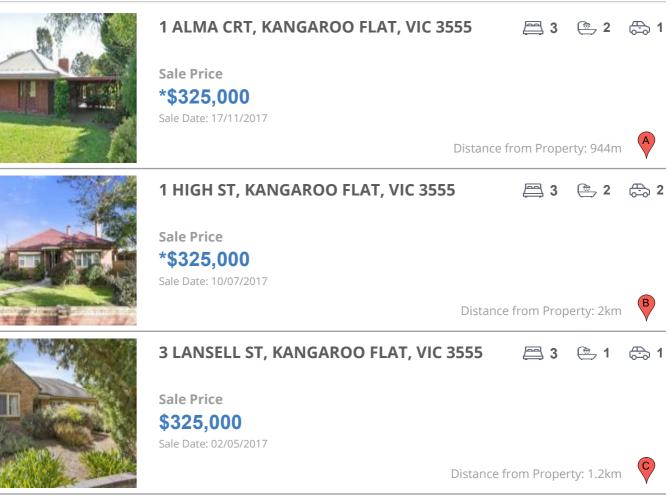

# **COMPARABLE PROPERTIES**

These are the three properties sold within five kilometres of the property for sale in the last 18 months that the estate agent or agent's representative considers to be most comparable to the property for sale.

### **Comparable property sales**

These are the three properties sold within five kilometres of the property for sale in the last 18 months that the estate agent or agent's representative considers to be most comparable to the property for sale.

| Address of comparable property        | Price      | Date of sale |
|---------------------------------------|------------|--------------|
| 1 ALMA CRT, KANGAROO FLAT, VIC 3555   | *\$325,000 | 17/11/2017   |
| 1 HIGH ST, KANGAROO FLAT, VIC 3555    | *\$325,000 | 10/07/2017   |
| 3 LANSELL ST, KANGAROO FLAT, VIC 3555 | \$325,000  | 02/05/2017   |