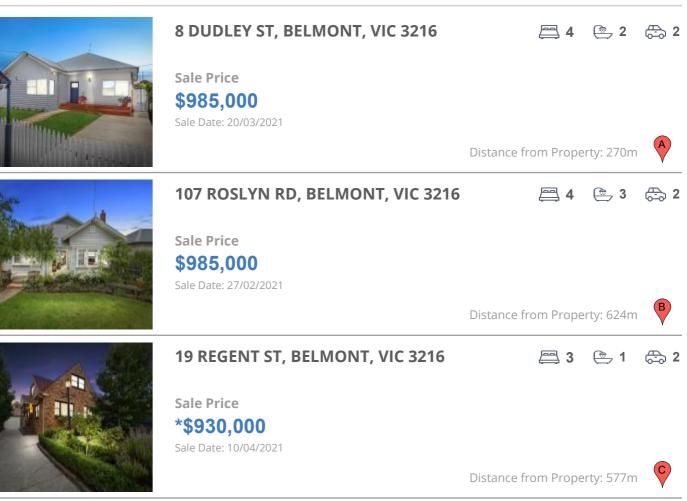

### **COMPARABLE PROPERTIES**

These are the three properties sold within five kilometres of the property for sale in the last 18 months that the estate agent or agent's representative considers to be most comparable to the property for sale.

#### **Comparable property sales**

These are the three properties sold within five kilometres of the property for sale in the last 18 months that the estate agent or agent's representative considers to be most comparable to the property for sale.

| Address of comparable property   | Price      | Date of sale |
|----------------------------------|------------|--------------|
| 8 DUDLEY ST, BELMONT, VIC 3216   | \$985,000  | 20/03/2021   |
| 107 ROSLYN RD, BELMONT, VIC 3216 | \$985,000  | 27/02/2021   |
| 19 REGENT ST, BELMONT, VIC 3216  | *\$930,000 | 10/04/2021   |