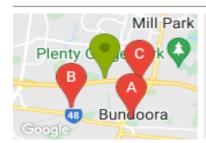

#### **COMPARABLE PROPERTIES**

These are the three properties sold within two kilometres of the property for sale in the last six months that the estate agent or agent's representative considers to be most comparable to the property for sale.

#### 6 ALFRED CRT, BUNDOORA, VIC 3083

Sale Price

\*\$808,000

Sale Date: 26/02/2022

Distance from Property: 1.3km

#### 1 VIRGINIA CRES, BUNDOORA, VIC 3083

**Sale Price** 

\$740,000

Sale Date: 16/02/2022

Distance from Property: 1.2km

## 1 HERMITAGE CRES, BUNDOORA, VIC 3083

**Sale Price** 

\*\*\$791,000

Sale Date: 12/02/2022

Distance from Property: 932m

#### Comparable property sales

These are the three properties sold within two kilometres of the property for sale in the last six months that the estate agent or agent's representative considers to be most comparable to the property for sale.

| Address of comparable property       | Price       | Date of sale |
|--------------------------------------|-------------|--------------|
| 6 ALFRED CRT, BUNDOORA, VIC 3083     | *\$808,000  | 26/02/2022   |
| 1 VIRGINIA CRES, BUNDOORA, VIC 3083  | \$740,000   | 16/02/2022   |
| 1 HERMITAGE CRES, BUNDOORA, VIC 3083 | **\$791,000 | 12/02/2022   |