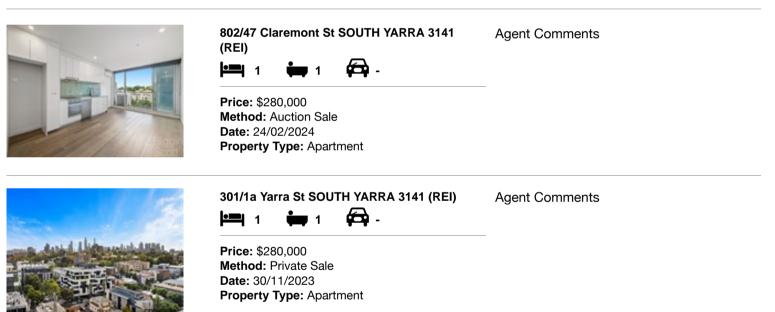

### Comparable property sales (\*Delete A or B below as applicable)

A\* These are the three properties sold within two kilometres of the property for sale in the last sixmonths that the estate agent or agent's representative considers to be most comparable to the property for sale.

| Ad | dress of comparable property         | Price     | Date of sale |
|----|--------------------------------------|-----------|--------------|
| 1  | 802/47 Claremont St SOUTH YARRA 3141 | \$280,000 | 24/02/2024   |
| 2  | 301/1a Yarra St SOUTH YARRA 3141     | \$280,000 | 30/11/2023   |
| 3  |                                      |           |              |