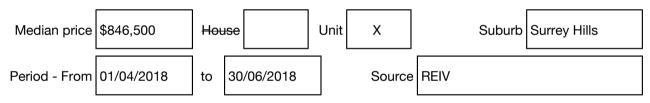

#### Median sale price

Rooms: Property Type: House (Res) Land Size: 230 sqm approx Agent Comments Indicative Selling Price \$995,000 Median Unit Price June quarter 2018: \$846,500