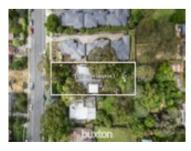

# Comparable Properties

16 Linlithgow St MITCHAM 3132 (REI/VG)

Price: \$1,033,000 Method: Private Sale Date: 14/04/2020

Property Type: House (Res) Land Size: 970 sqm approx

**Agent Comments** 

3 Purches St MITCHAM 3132 (REI/VG)