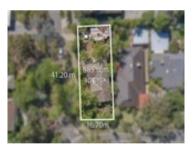

**Indicative Selling Price** \$958,000 **Median House Price** Year ending June 2020: \$1,025,000

Rooms: 5

Property Type: House (Previously

Occupied - Detached) Land Size: 1036 sqm approx

**Agent Comments** 