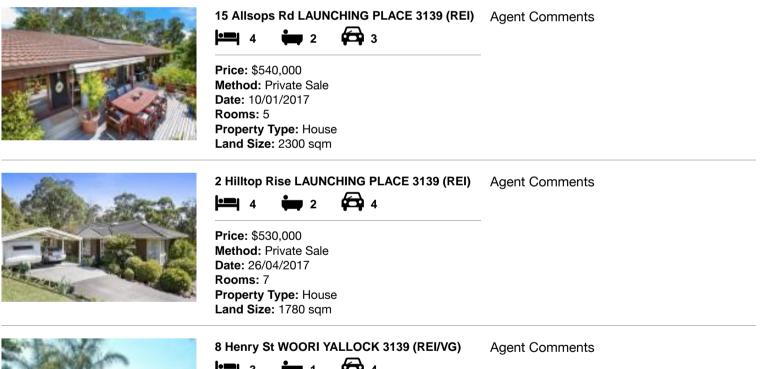

#### **Comparable property sales**

These are the three properties sold within two kilometres of the property for sale in the last 6 months that the estate agent or agent's representative considers to be most comparable to the property for sale.

| Address of comparable property      | Price     | Date of sale |
|-------------------------------------|-----------|--------------|
| 15 Allsops Rd LAUNCHING PLACE 3139  | \$540,000 | 10/01/2017   |
| 2 Hilltop Rise LAUNCHING PLACE 3139 | \$530,000 | 26/04/2017   |
| 8 Henry St WOORI YALLOCK 3139       | \$525,500 | 24/03/2017   |