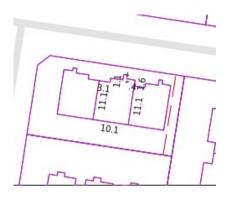

#### Property offered for sale

Including suburb and postcode

Address 2/18 Gladstone Street, Lilydale Vic 3140

#### Indicative selling price

| For the meaning | of this price see | cons | sumer.vic.go | v.au/ | underquot | ing  |        |          |
|-----------------|-------------------|------|--------------|-------|-----------|------|--------|----------|
| Range betweer   | \$390,000         |      | &            |       | \$420,000 |      |        |          |
| Median sale pr  | rice              |      |              |       |           |      |        |          |
| Median price    | \$486,000         | Pro  | operty Type  | Unit  |           |      | Suburb | Lilydale |
| Period - From   | 01/07/2018        | to   | 30/06/2019   |       | So        | urce | REIV   |          |