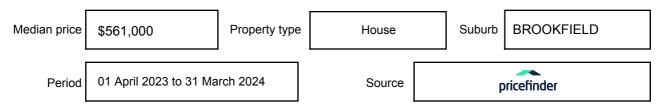

### **MEDIAN SALE PRICE**

## **BROOKFIELD, VIC, 3338**

Suburb Median Sale Price (House)

\$561,000

01 April 2023 to 31 March 2024

Provided by: pricefinder