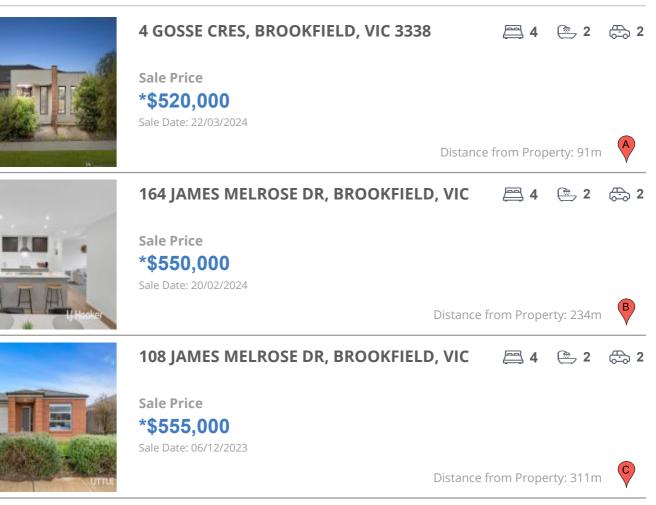

### **COMPARABLE PROPERTIES**

These are the three properties sold within two kilometres of the property for sale in the last six months that the estate agent or agent's representative considers to be most comparable to the property for sale.

#### **Comparable property sales**

These are the three properties sold within two kilometres of the property for sale in the last six months that the estate agent or agent's representative considers to be most comparable to the property for sale.

| Address of comparable property             | Price      | Date of sale |
|--------------------------------------------|------------|--------------|
| 4 GOSSE CRES, BROOKFIELD, VIC 3338         | *\$520,000 | 22/03/2024   |
| 164 JAMES MELROSE DR, BROOKFIELD, VIC 3338 | *\$550,000 | 20/02/2024   |
| 108 JAMES MELROSE DR, BROOKFIELD, VIC 3338 | *\$555,000 | 06/12/2023   |