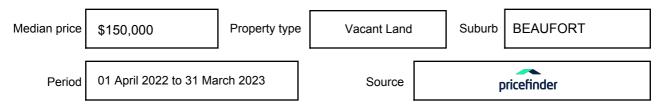

# **BEAUFORT**, VIC, 3373

Suburb Median Sale Price (Vacant Land)

\$150,000

01 April 2022 to 31 March 2023

Provided by: pricefinder

### Median sale price