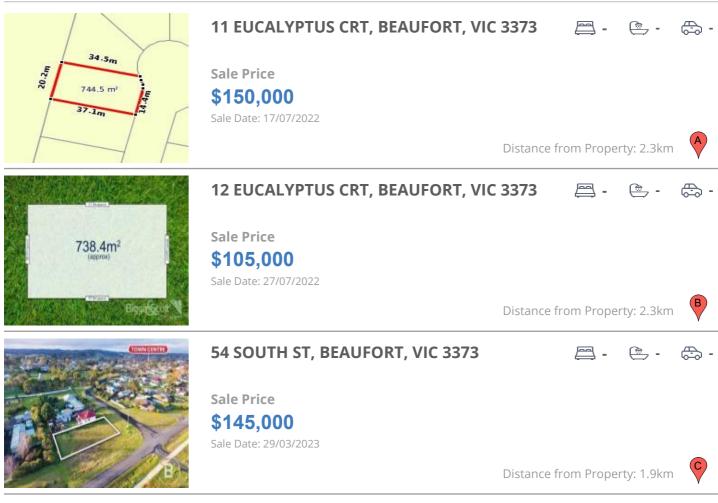

# **COMPARABLE PROPERTIES**

These are the three properties sold within five kilometres of the property for sale in the last 18 months that the estate agent or agent's representative considers to be most comparable to the property for sale.

#### **Comparable property sales**

These are the three properties sold within five kilometres of the property for sale in the last 18 months that the estate agent or agent's representative considers to be most comparable to the property for sale.

| Address of comparable property        | Price     | Date of sale |
|---------------------------------------|-----------|--------------|
| 11 EUCALYPTUS CRT, BEAUFORT, VIC 3373 | \$150,000 | 17/07/2022   |
| 12 EUCALYPTUS CRT, BEAUFORT, VIC 3373 | \$105,000 | 27/07/2022   |
| 54 SOUTH ST, BEAUFORT, VIC 3373       | \$145,000 | 29/03/2023   |