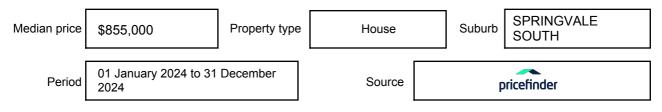

# **MEDIAN SALE PRICE**

# **SPRINGVALE SOUTH, VIC, 3172**

Suburb Median Sale Price (House)

\$855,000

01 January 2024 to 31 December 2024

Provided by: pricefinder