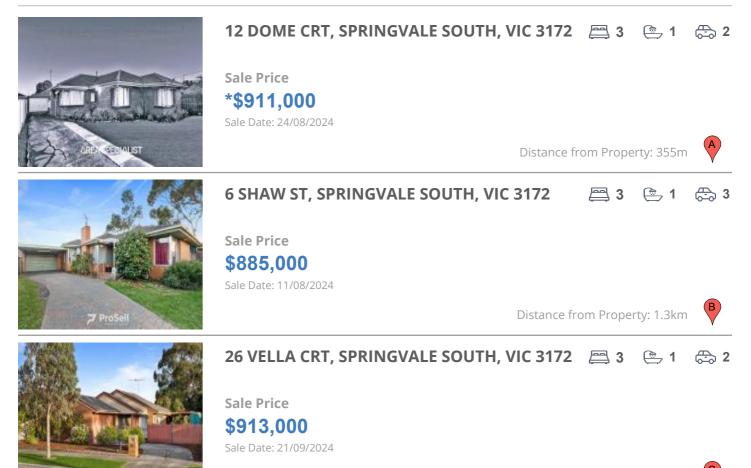

# **COMPARABLE PROPERTIES**

These are the three properties sold within two kilometres of the property for sale in the last six months that the estate agent or agents representative considers to be most comparable to the property for sale.

#### **Comparable property sales**

These are the three properties sold within two kilometres of the property for sale in the last six months that the estate agent or agents representative considers to be most comparable to the property for sale.

| Address of comparable property           | Price      | Date of sale |
|------------------------------------------|------------|--------------|
| 12 DOME CRT, SPRINGVALE SOUTH, VIC 3172  | *\$911,000 | 24/08/2024   |
| 6 SHAW ST, SPRINGVALE SOUTH, VIC 3172    | \$885,000  | 11/08/2024   |
| 26 VELLA CRT, SPRINGVALE SOUTH, VIC 3172 | \$913,000  | 21/09/2024   |

Distance from Property: 1.3km