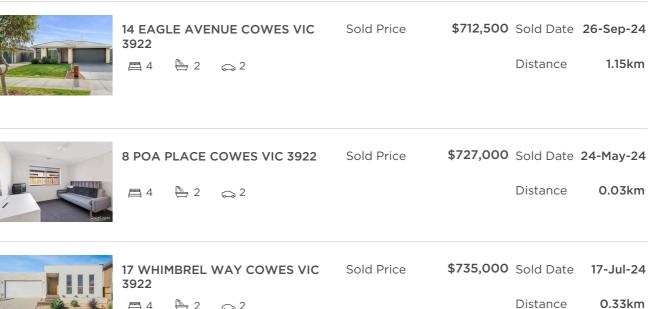

# Comparable property sales (\*Delete A or B below as applicable)

A\* These are the three properties sold within five kilometres of the property for sale in the last 18 months that the estate agent or agent's representative considers to be most comparable to the property for sale.

| Address of comparable property | Price     | Date of sale |
|--------------------------------|-----------|--------------|
| 14 EAGLE AVENUE COWES VIC 3922 | \$712,500 | 26-Sep-24    |
| 8 POA PLACE COWES VIC 3922     | \$727,000 | 24-May-24    |
| 17 WHIMBREL WAY COWES VIC 3922 | \$735,000 | 17-Jul-24    |