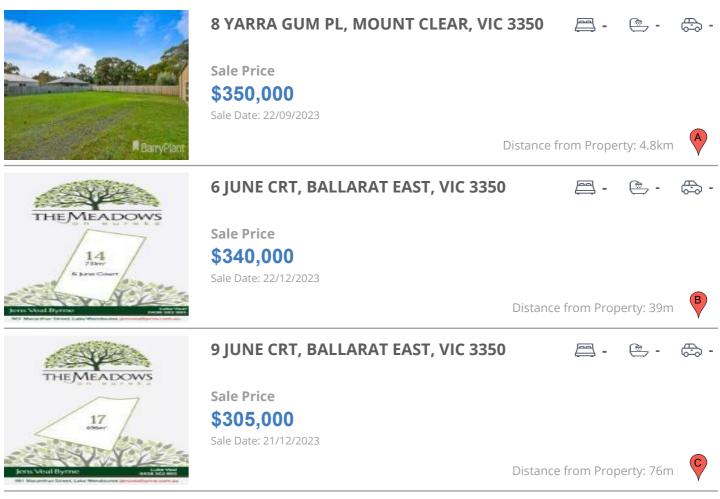

### **COMPARABLE PROPERTIES**

These are the three properties sold within five kilometres of the property for sale in the last 18 months that the estate agent or agent's representative considers to be most comparable to the property for sale.

#### **Comparable property sales**

These are the three properties sold within five kilometres of the property for sale in the last 18 months that the estate agent or agent's representative considers to be most comparable to the property for sale.

| Address of comparable property        | Price     | Date of sale |
|---------------------------------------|-----------|--------------|
| 8 YARRA GUM PL, MOUNT CLEAR, VIC 3350 | \$350,000 | 22/09/2023   |
| 6 JUNE CRT, BALLARAT EAST, VIC 3350   | \$340,000 | 22/12/2023   |
| 9 JUNE CRT, BALLARAT EAST, VIC 3350   | \$305,000 | 21/12/2023   |