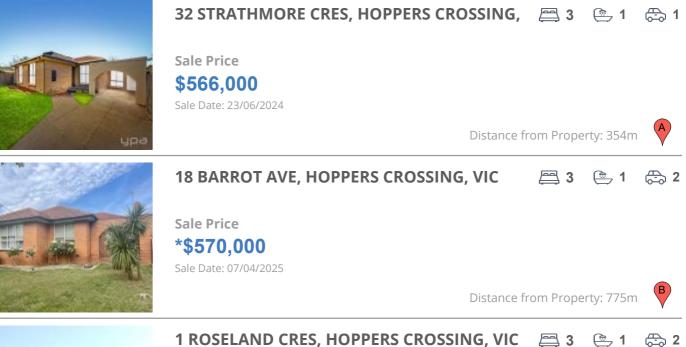

## **COMPARABLE PROPERTIES**

These are the three properties sold within two kilometres of the property for sale in the last six months that the estate agent or agents representative considers to be most comparable to the property for sale.

#### **Comparable property sales**

These are the three properties sold within two kilometres of the property for sale in the last six months that the estate agent or agents representative considers to be most comparable to the property for sale.

| Address of comparable property                 | Price      | Date of sale |
|------------------------------------------------|------------|--------------|
| 32 STRATHMORE CRES, HOPPERS CROSSING, VIC 3029 | \$566,000  | 23/06/2024   |
| 18 BARROT AVE, HOPPERS CROSSING, VIC 3029      | *\$570,000 | 07/04/2025   |
| 1 ROSELAND CRES, HOPPERS CROSSING, VIC 3029    | \$570,000  | 08/03/2025   |