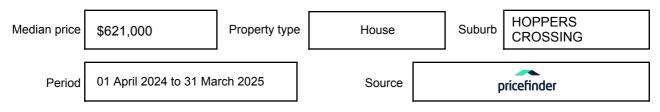

## **MEDIAN SALE PRICE**

## HOPPERS CROSSING, VIC, 3029

Suburb Median Sale Price (House)

\$621,000

Price Range:

01 April 2024 to 31 March 2025

**Indicative Selling Price** 

Provided by: **pricefinder** 