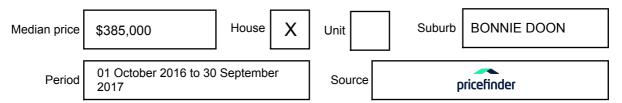

### **MEDIAN SALE PRICE**

# **BONNIE DOON, VIC, 3720**

**Suburb Median Sale Price (House)** 

\$385,000

01 October 2016 to 30 September 2017

Provided by: pricefinder