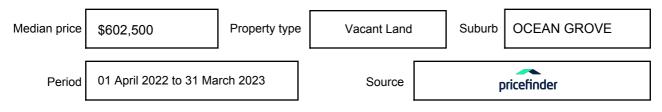

e expressed as a single price, or as a price range with the difference between the upper and lower amounts not more than 10% of the lower amount.

This Statement of Information must be provided to a prospective buyer within two business days of a request and displayed at any open for inspection for the property for sale.

It is recommended that the address of the property being offered for sale be checked at

services.land.vic.gov.au/landchannel/content/addressSearch before being entered in this Statement of Information.

### Property offered for sale

Address Including suburb and postcode

14 REDBIRD STREET, OCEAN GROVE, VIC 3226

### Indicative selling price

For the meaning of this price see consumer.vic.gov.au/underquoting

Price Range:

\$620,000 to \$660,000

#### Median sale price



#### **Comparable property sales**

These are the three properties sold within five kilometres of the property for sale in the last 18 months that the estate agent or agent's representative considers to be most comparable to the property for sale.

| Address of comparable property          | Price     | Date of sale |
|-----------------------------------------|-----------|--------------|
| 2 LIZZIE LANE, OCEAN GROVE, VIC 3226    | \$650,000 | 20/05/2022   |
| 18 LAUNCESTON DR, OCEAN GROVE, VIC 3226 | \$656,000 | 02/08/2022   |
| 57 JANELLE WAY, OCEAN GROVE, VIC 3226   | \$620,000 | 26/09/2022   |

This Statement of Information was prepared on: 04/

04/04/2023