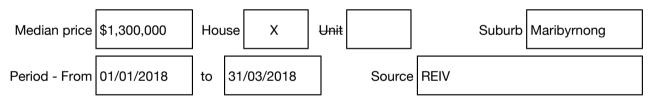

#### Median sale price

# hockingstuart

Rooms: Property Type: House (Previously Occupied - Detached) Agent Comments Indicative Selling Price \$1,450,000 - \$1,500,000 Median House Price March guarter 2018: \$1,300,000