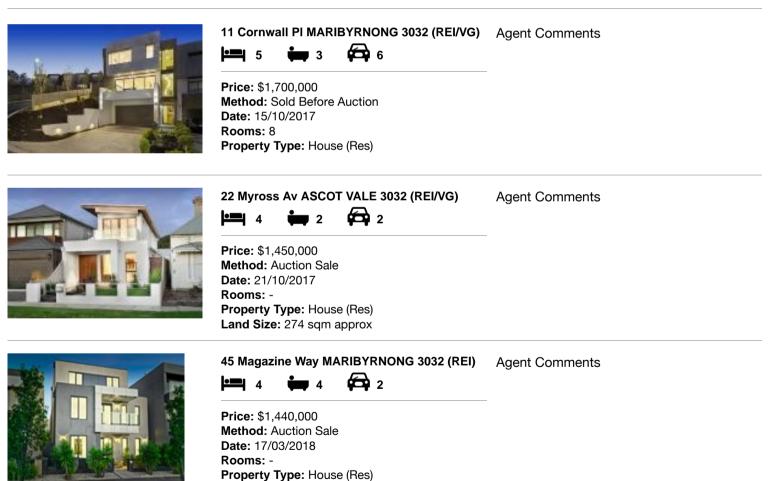

#### Comparable property sales (\*Delete A or B below as applicable)

A\* These are the three properties sold within two kilometres of the property for sale in the last six months that the estate agent or agent's representative considers to be most comparable to the property for sale.

| Address of comparable property |                                  | Price       | Date of sale |
|--------------------------------|----------------------------------|-------------|--------------|
| 1                              | 11 Cornwall PI MARIBYRNONG 3032  | \$1,700,000 | 15/10/2017   |
| 2                              | 22 Myross Av ASCOT VALE 3032     | \$1,450,000 | 21/10/2017   |
| 3                              | 45 Magazine Way MARIBYRNONG 3032 | \$1,440,000 | 17/03/2018   |

# **Comparable Properties**

Account - hockingstuart | P: 03 8387 0555 | F: 03 8387 0525

propertydata