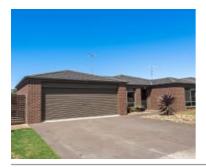

# 2 DOOLIN CL, GROVEDALE, VIC 3216

② 2

Sale Price

\$700,500

Sale Date: 28/02/2022

Distance from Property: 51m

Sale Price \$700,000

Sale Date: 16/02/2022

| Address of comparable property       | Price     | Date of sale |
|--------------------------------------|-----------|--------------|
| 2 DOOLIN CL, GROVEDALE, VIC 3216     | \$700,500 | 28/02/2022   |
| 56 GROVE RD, MARSHALL, VIC 3216      | \$700,000 | 16/02/2022   |
| 26 CARSTAIRS CL, GROVEDALE, VIC 3216 | \$660,000 | 25/10/2021   |