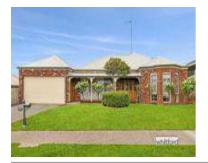

# 11 PINOT STREET, WAURN PONDS, VIC 🔑 3 🕒 2 🚓 2

**Indicative Selling Price** 

For the meaning of this price see consumer.vic.au/underquoting

Price Range:

\$700,000 to \$770,000

Provided by: Alex Ilyin , Ray White Highton

## Property offered for sale

Address Including suburb and postcode

11 PINOT STREET, WAURN PONDS, VIC 3216

#### Indicative selling price

For the meaning of this price see consumer.vic.gov.au/underguoting

Price Range: \$700,000 to \$770,000