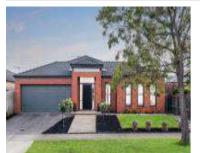

## 16 PINOT ST, WAURN PONDS, VIC 3216

Sale Price

\$792,000

Sale Date: 14/11/2024

Distance from Property: 53m

| Address of comparable property        | Price     | Date of sale |
|---------------------------------------|-----------|--------------|
| 5 PERENNIAL RISE, GROVEDALE, VIC 3216 | \$720,000 | 15/11/2024   |
| 16 PINOT ST, WAURN PONDS, VIC 3216    | \$792,000 | 14/11/2024   |
| 4 DELGANY MEWS, WAURN PONDS, VIC 3216 | \$740,000 | 07/11/2024   |