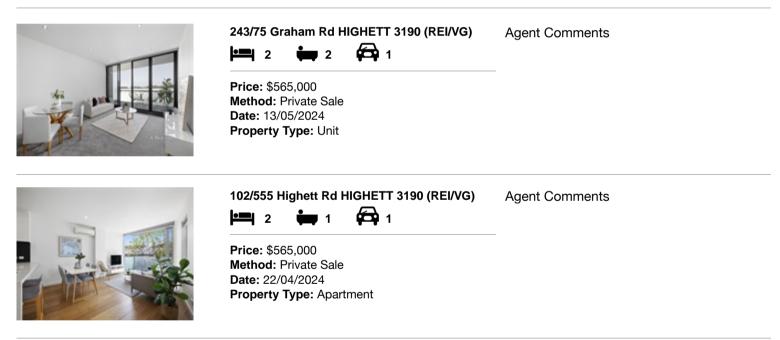

| Ad | dress of comparable property    | Price     | Date of sale |
|----|---------------------------------|-----------|--------------|
| 1  | 243/75 Graham Rd HIGHETT 3190   | \$565,000 | 13/05/2024   |
| 2  | 102/555 Highett Rd HIGHETT 3190 | \$565,000 | 22/04/2024   |
| 3  |                                 |           |              |