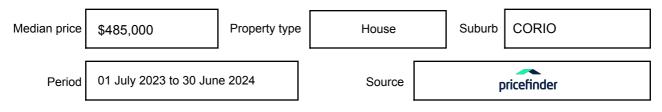

e expressed as a single price, or as a price range with the difference between the upper and lower amounts not more than 10% of the lower amount.

This Statement of Information must be provided to a prospective buyer within two business days of a request and displayed at any open for inspection for the property for sale.

It is recommended that the address of the property being offered for sale be checked at

services.land.vic.gov.au/landchannel/content/addressSearch before being entered in this Statement of Information.

### Property offered for sale

Address Including suburb and postcode

2/72-74 ST GEORGES ROAD, CORIO, VIC 3214

### Indicative selling price

For the meaning of this price see consumer.vic.gov.au/underquoting

Price Range:

\$225,000 to \$245,000

#### Median sale price



#### **Comparable property sales**

These are the three properties sold within five kilometres of the property for sale in the last 18 months that the estate agent or agent's representative considers to be most comparable to the property for sale.

| Address of comparable property    | Price      | Date of sale |
|-----------------------------------|------------|--------------|
| 1/49 MERLIN CRES, CORIO, VIC 3214 | *\$280,000 | 30/05/2024   |
| 1/1 ATAMI CRES, CORIO, VIC 3214   | \$280,000  | 25/05/2023   |
| 128 COX RD, CORIO, VIC 3214       | \$285,000  | 10/07/2023   |

This Statement of Information was prepared on: 09/

09/08/2024