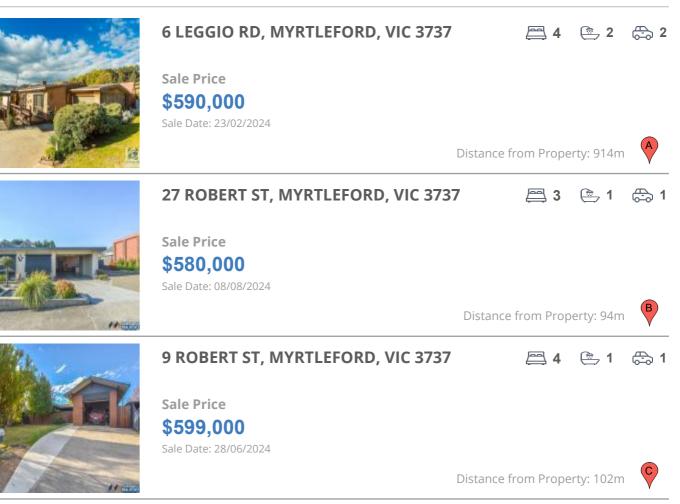

## **COMPARABLE PROPERTIES**

These are the three properties sold within five kilometres of the property for sale in the last 18 months that the estate agent or agents representative considers to be most comparable to the property for sale.

#### **Comparable property sales**

These are the three properties sold within five kilometres of the property for sale in the last 18 months that the estate agent or agents representative considers to be most comparable to the property for sale.

| Address of comparable property     | Price     | Date of sale |
|------------------------------------|-----------|--------------|
| 6 LEGGIO RD, MYRTLEFORD, VIC 3737  | \$590,000 | 23/02/2024   |
| 27 ROBERT ST, MYRTLEFORD, VIC 3737 | \$580,000 | 08/08/2024   |
| 9 ROBERT ST, MYRTLEFORD, VIC 3737  | \$599,000 | 28/06/2024   |