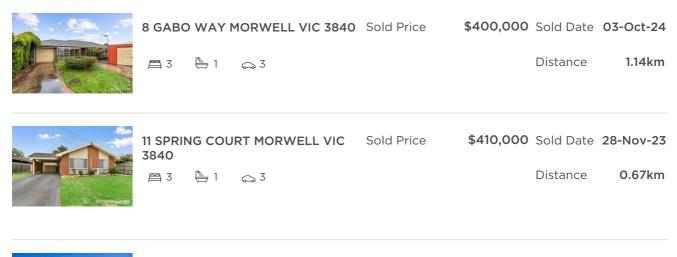

| Address of comparable property     | Price     | Date of sale |  |
|------------------------------------|-----------|--------------|--|
| 8 GABO WAY MORWELL VIC 3840        | \$400,000 | 03-Oct-24    |  |
| 11 SPRING COURT MORWELL VIC 3840   | \$410,000 | 28-Nov-23    |  |
| 12 DOHERTY AVENUE MORWELL VIC 3840 | \$425,000 | 19-Dec-23    |  |