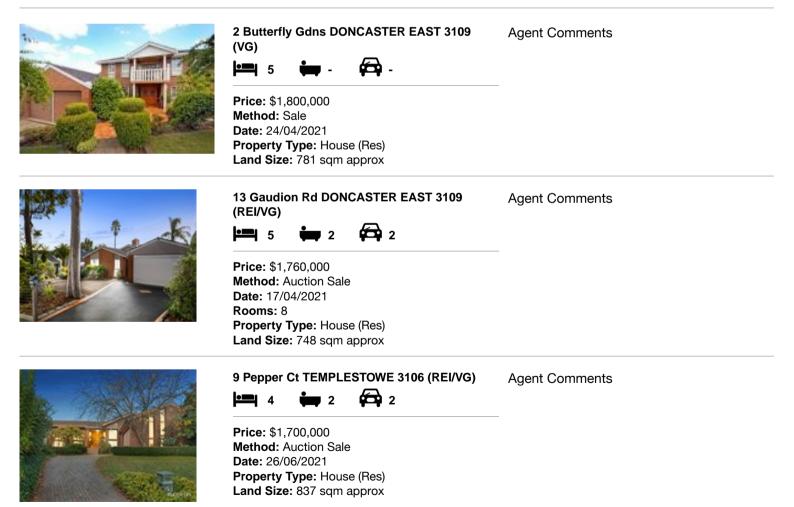

### Comparable property sales (\*Delete A or B below as applicable)

A\* These are the three properties sold within two kilometres of the property for sale in the last six months that the estate agent or agent's representative considers to be most comparable to the property for sale.

| Ade | dress of comparable property         | Price       | Date of sale |
|-----|--------------------------------------|-------------|--------------|
| 1   | 2 Butterfly Gdns DONCASTER EAST 3109 | \$1,800,000 | 24/04/2021   |
| 2   | 13 Gaudion Rd DONCASTER EAST 3109    | \$1,760,000 | 17/04/2021   |
| 3   | 9 Pepper Ct TEMPLESTOWE 3106         | \$1,700,000 | 26/06/2021   |

# **Comparable Properties**