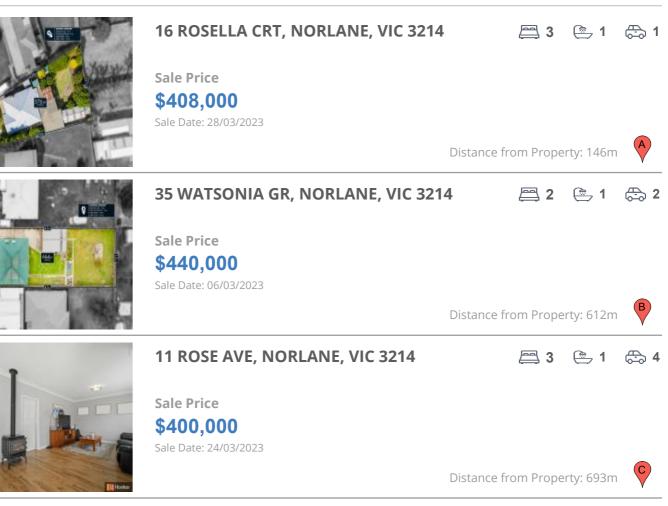

## **COMPARABLE PROPERTIES**

These are the three properties sold within five kilometres of the property for sale in the last 18 months that the estate agent or agent's representative considers to be most comparable to the property for sale.

#### **Comparable property sales**

These are the three properties sold within five kilometres of the property for sale in the last 18 months that the estate agent or agent's representative considers to be most comparable to the property for sale.

| Address of comparable property    | Price     | Date of sale |
|-----------------------------------|-----------|--------------|
| 16 ROSELLA CRT, NORLANE, VIC 3214 | \$408,000 | 28/03/2023   |
| 35 WATSONIA GR, NORLANE, VIC 3214 | \$440,000 | 06/03/2023   |
| 11 ROSE AVE, NORLANE, VIC 3214    | \$400,000 | 24/03/2023   |