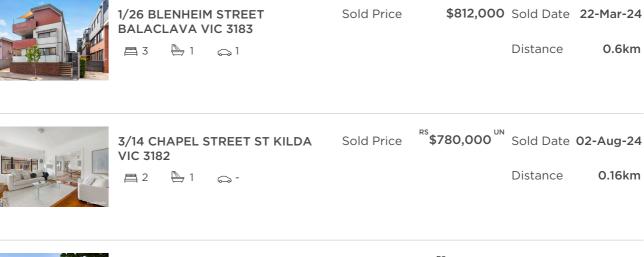

#### Comparable property sales (\*Delete A or B below as applicable)

01 Aug 2023

**A\*** These are the three properties sold within two kilometres of the property for sale in the last 6 months that the estate agent or agent's representative considers to be most comparable to the property for sale.

to

| Address of comparable property           | Price     | Date of sale |
|------------------------------------------|-----------|--------------|
| 1/26 BLENHEIM STREET BALACLAVA VIC 3183  | \$812,000 | 22-Mar-24    |
| 3/14 CHAPEL STREET ST KILDA VIC 3182     | \$780,000 | 02-Aug-24    |
| 2/2 PILLEY STREET ST KILDA EAST VIC 3183 | \$815,000 | 19-Jul-24    |