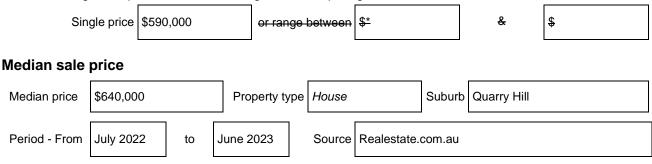

The indicative selling price in this Statement of Information may be expressed as a single price, or as a price range with the difference between the upper and lower amounts not more than 10% of the lower amount.

## Indicative selling price

For the meaning of this price see consumer.vic.gov.au/underguoting