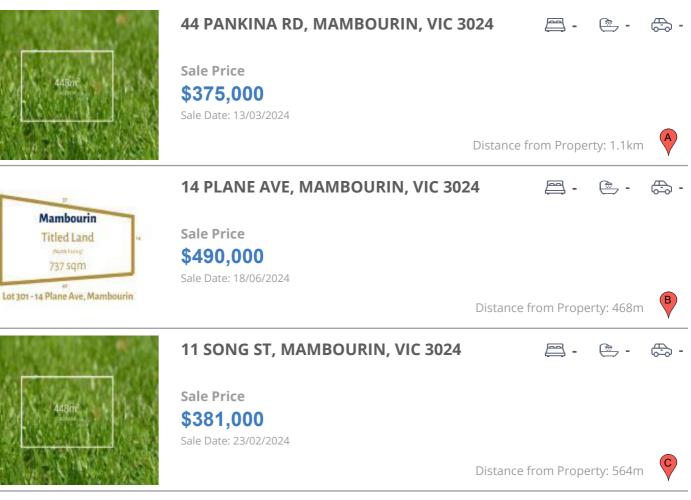

# COMPARABLE PROPERTIES

These are the three properties sold within two kilometres of the property for sale in the last six months that the estate agent or agent's representative considers to be most comparable to the property for sale.

#### **Comparable property sales**

These are the three properties sold within two kilometres of the property for sale in the last six months that the estate agent or agent's representative considers to be most comparable to the property for sale.

| Address of comparable property     | Price     | Date of sale |
|------------------------------------|-----------|--------------|
| 44 PANKINA RD, MAMBOURIN, VIC 3024 | \$375,000 | 13/03/2024   |
| 14 PLANE AVE, MAMBOURIN, VIC 3024  | \$490,000 | 18/06/2024   |
| 11 SONG ST, MAMBOURIN, VIC 3024    | \$381,000 | 23/02/2024   |