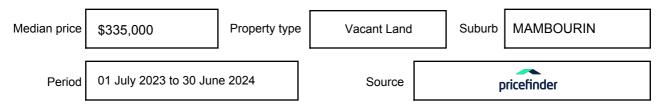

### **MEDIAN SALE PRICE**

## Suburb Median Sale Price (Vacant Land) \$335,000

01 July 2023 to 30 June 2024

MAMBOURIN, VIC, 3024

Provided by: pricefinder

### Median sale price