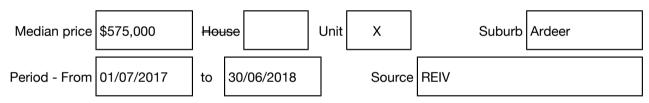

#### Median sale price

Rooms: Property Type: Agent Comments Indicative Selling Price \$570,000 - \$600,000 Median Unit Price Year ending June 2018: \$575,000