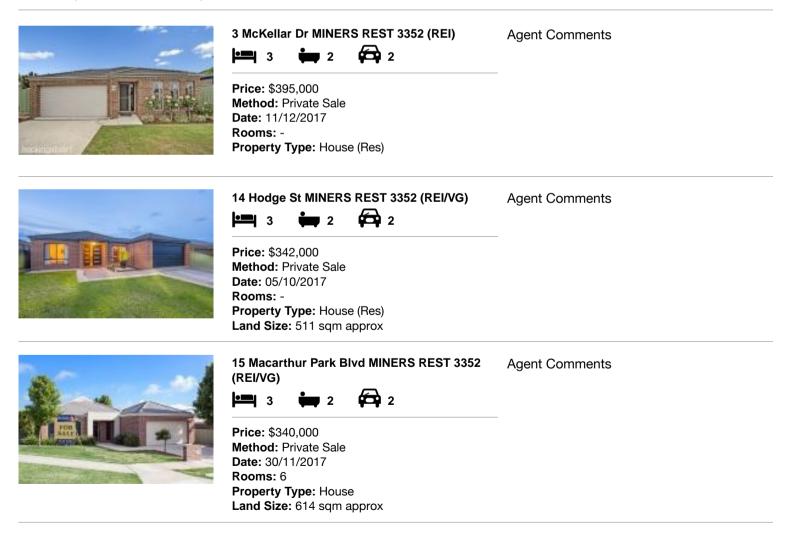

| Address of comparable property |                                         | Price     | Date of sale |
|--------------------------------|-----------------------------------------|-----------|--------------|
| 1                              | 3 McKellar Dr MINERS REST 3352          | \$395,000 | 11/12/2017   |
| 2                              | 14 Hodge St MINERS REST 3352            | \$342,000 | 05/10/2017   |
| 3                              | 15 Macarthur Park Blvd MINERS REST 3352 | \$340,000 | 30/11/2017   |

## **Comparable Properties**

Account - Ballarat Property Group | P: 03 5330 0500 | F: 03 5330 0501