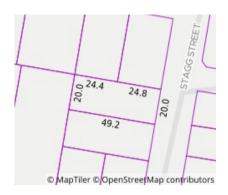

### Section 47AF of the Estate Agents Act 1980

| Address               | 7 Stagg Street, Heyfield Vic 3858 |
|-----------------------|-----------------------------------|
| Including suburb or   |                                   |
| locality and postcode |                                   |