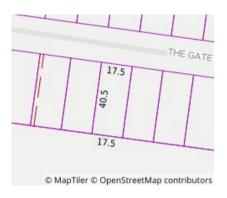

| This Statement of Information was prepared on: | 08/10/2020 23:38 |
|------------------------------------------------|------------------|

Property Type: House Land Size: 708 sqm approx **Agent Comments** 