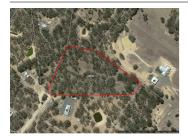

## **COMPARABLE PROPERTIES**

These are the three properties sold within five kilometres of the property for sale in the last 18 months that the estate agent or agent's representative considers to be most comparable to the property for sale.

54 TRICKEYS RD, MOONLIGHT FLAT, VIC 3465 🕮 - 🗁 -

Sale Price

\*\$240,000

Sale Date: 21/07/2022

Distance from Property: 315m

377 OLD AVOCA RD, ADELAIDE LEAD, VIC

Sale Price

\$280,000

Sale Date: 24/03/2022

Distance from Property: 4.4km

36 ALMA-MOONLIGHT RD, ALMA, VIC 3465

Sale Price

\$325,000

Sale Date: 28/03/2022

Distance from Property: 2.4km

#### Comparable property sales

These are the three properties sold within five kilometres of the property for sale in the last 18 months that the estate agent or agent's representative considers to be most comparable to the property for sale.

| Address of comparable property            | Price      | Date of sale |
|-------------------------------------------|------------|--------------|
| 54 TRICKEYS RD, MOONLIGHT FLAT, VIC 3465  | *\$240,000 | 21/07/2022   |
| 377 OLD AVOCA RD, ADELAIDE LEAD, VIC 3465 | \$280,000  | 24/03/2022   |
| 36 ALMA-MOONLIGHT RD, ALMA, VIC 3465      | \$325,000  | 28/03/2022   |