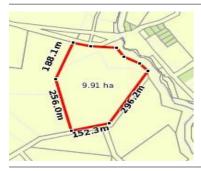

# 56 CALDER COURT, MOONLIGHT FLAT, 📛 - 🕒 -

**Indicative Selling Price** 

For the meaning of this price see consumer.vic.au/underquoting

Single Price: \$299,000

Provided by: Coby Perry, Professionals Maryborough

## Property offered for sale

|           | Address    |
|-----------|------------|
| Including | suburb and |
|           | postcode   |

56 CALDER COURT, MOONLIGHT FLAT, VIC 3465