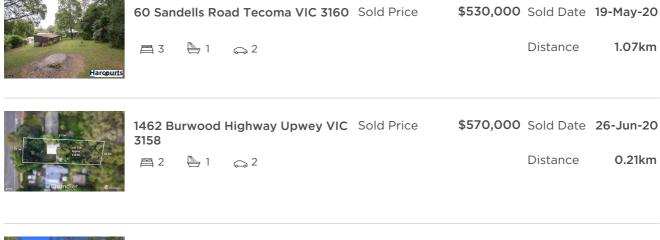

| Address of comparable property               | Price     | Date of sale |  |
|----------------------------------------------|-----------|--------------|--|
| 60 Sandells Road Tecoma VIC 3160             | \$530,000 | 19-May-20    |  |
| 1462 Burwood Highway Upwey VIC 3158          | \$570,000 | 26-Jun-20    |  |
| 209 Mt Morton Road Belgrave Heights VIC 3160 | \$582,500 | 18-Jun-20    |  |