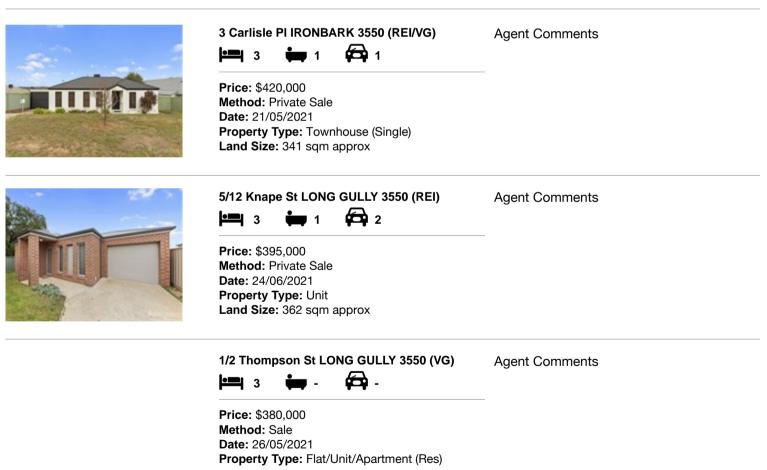

### Comparable property sales (\*Delete A or B below as applicable)

A\* These are the three properties sold within two kilometres of the property for sale in the last six months that the estate agent or agent's representative considers to be most comparable to the property for sale.

| Ade | dress of comparable property    | Price     | Date of sale |
|-----|---------------------------------|-----------|--------------|
| 1   | 3 Carlisle PI IRONBARK 3550     | \$420,000 | 21/05/2021   |
| 2   | 5/12 Knape St LONG GULLY 3550   | \$395,000 | 24/06/2021   |
| 3   | 1/2 Thompson St LONG GULLY 3550 | \$380,000 | 26/05/2021   |

# **Comparable Properties**