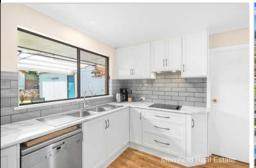

# STYLISH, MODERN LIFESTYLE

• Beautifully presented brick home, near schools, five minutes to town

<≎ 711 m2

- Spacious rooms; modernised kitchen, bathrooms, laundry
- Open family/dining, lounge, covered patio, fab kitchen
- 711sqm corner block, carport, shed-workshop
- · Excellent family suburb, walk to primary school, parkland

# **Specification**

| Asking Price  | Offers Above \$660,000 | Land Size                    | 711.00 m2                |
|---------------|------------------------|------------------------------|--------------------------|
| Bedrooms      | 4                      | Frontage                     | See Certificate of Title |
| Bathrooms     | 2                      | Restrictive Covenants        | See Certificate of Title |
| Toilets       | 2                      | Zoning                       | Residential / R25        |
| Parking       | 1                      | School Zone                  | Yakamia PS & NASHS       |
| Sheds         | Single Garage          | Sewer                        | Connected                |
| HWS           | Gas                    | Water                        | Connected                |
| Solar         | N/A                    | Internet Connection          | NBN Available            |
| Council Rates | \$2700.56              | <b>Building Construction</b> | Brick & Tile             |
| Water Rates   | \$1564.13              | Insulation                   | Yes                      |
| Strata Levies | N/A                    | Built/Builder                | Approx 1980              |
| Weekly Rent   | N/A                    | BAL Assessment               | N/A                      |