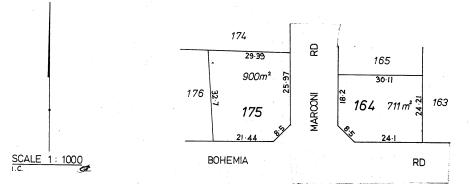

SKETCH OF LAND: 1523-258 (164/P12609)

PREVIOUS TITLE: 1523-256

PROPERTY STREET ADDRESS: 54 MARCONI RD, YAKAMIA.

LOCAL GOVERNMENT AUTHORITY: CITY OF ALBANY

Application B640517 Volume 1523 Folio 256

WESTERN

**AUSTRALIA** 

258 1523

REGISTRAR OF TITLES

Dated 21st December, 1978

ESTATE AND LAND REFERRED TO

Estate in fee simple in portion of Plantagenet Location 176 and being Lot  $^{164}$  on Plan 12609, delineated and coloured green on the map in the Third Schedule hereto.