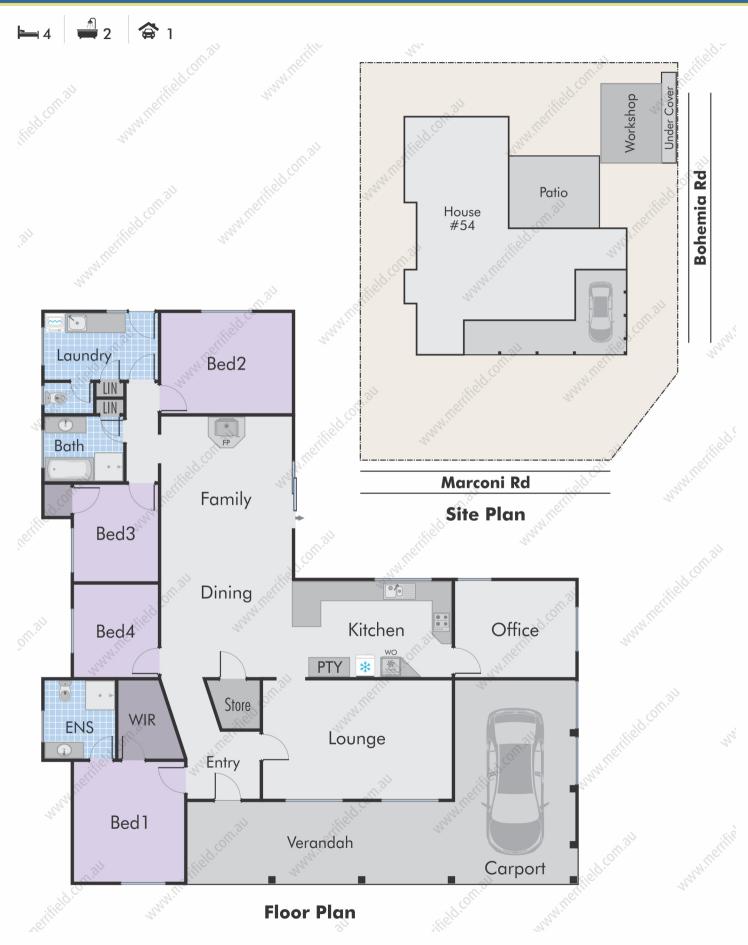

# STYLISH, MODERN LIFESTYLE

• Beautifully presented brick home, near schools, five minutes to town

<≎ 711 m2

- Spacious rooms; modernised kitchen, bathrooms, laundry
- Open family/dining, lounge, covered patio, fab kitchen
- 711sqm corner block, carport, shed-workshop
- · Excellent family suburb, walk to primary school, parkland

# **Specification**

| Asking Price  | Offers Above \$660,000 | Land Size                    | 711.00 m2                |
|---------------|------------------------|------------------------------|--------------------------|
| Bedrooms      | 4                      | Frontage                     | See Certificate of Title |
| Bathrooms     | 2                      | Restrictive Covenants        | See Certificate of Title |
| Toilets       | 2                      | Zoning                       | Residential / R25        |
| Parking       | 1                      | School Zone                  | Yakamia PS & NASHS       |
| Sheds         | Single Garage          | Sewer                        | Connected                |
| HWS           | Gas                    | Water                        | Connected                |
| Solar         | N/A                    | Internet Connection          | NBN Available            |
| Council Rates | \$2700.56              | <b>Building Construction</b> | Brick & Tile             |
| Water Rates   | \$1564.13              | Insulation                   | Yes                      |
| Strata Levies | N/A                    | Built/Builder                | Approx 1980              |
| Weekly Rent   | N/A                    | BAL Assessment               | N/A                      |