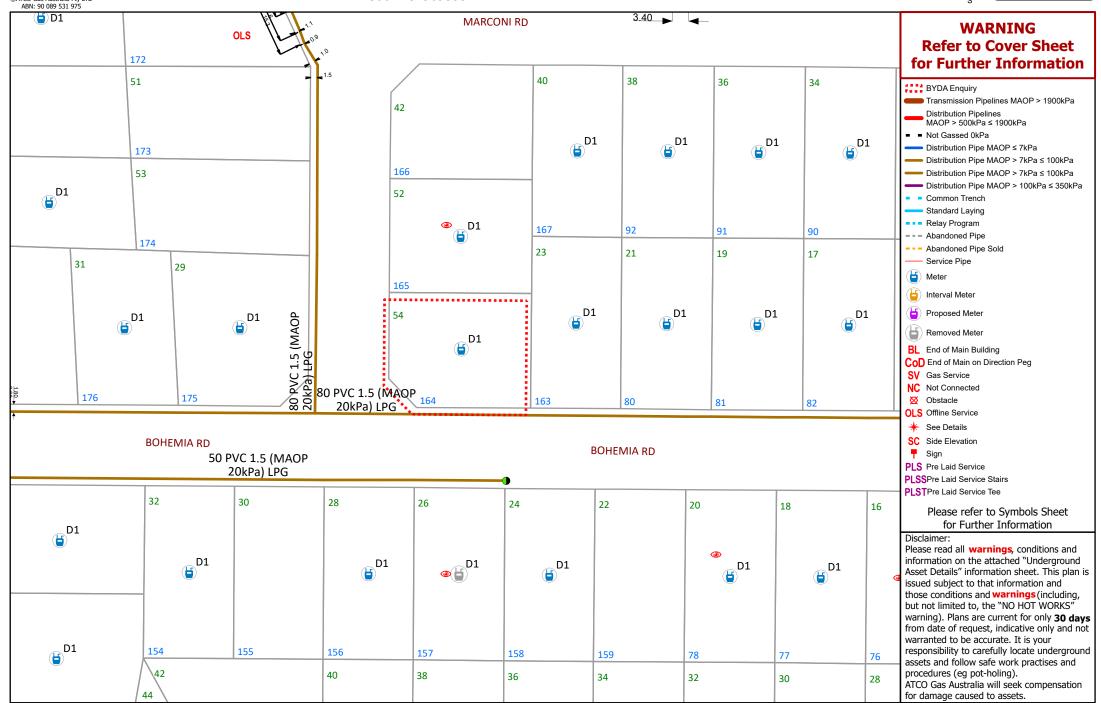

### LAND DESCRIPTION:

LOT 164 ON PLAN 12609

SKETCH OF LAND: 1523-258 (164/P12609)

PREVIOUS TITLE: 1523-256

PROPERTY STREET ADDRESS: 54 MARCONI RD, YAKAMIA.

LOCAL GOVERNMENT AUTHORITY: CITY OF ALBANY

Application B640517 Volume 1523 Folio 256

WESTERN

**AUSTRALIA** 

REGISTRAR OF TITLES

Dated 21st December, 1978

ESTATE AND LAND REFERRED TO

Estate in fee simple in portion of Plantagenet Location 176 and being Lot  $^{164}$  on Plan 12609, delineated and coloured green on the map in the Third Schedule hereto.