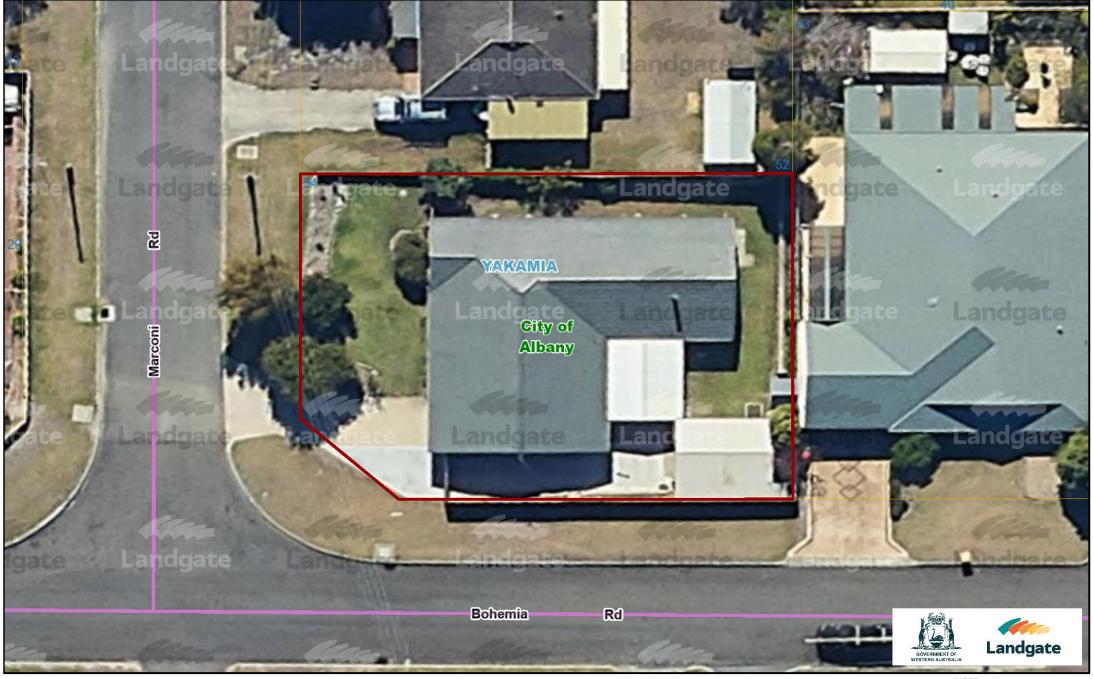

Author:

Created: 6 Notwithpstoletin20024iefwarn.pMasp.auppwarmoRgase.wa.gov.au/?address=54%20Marconi%20Road%2C%20YAKAMIA%206330&theme=1/2017d

0.014 km

© Copyright, Western Australian Land Information Authority. No part of this document or any content appearing on it may be reproduced or published without the prior written permission of Landgate.

Disclaimer: The accuracy and completeness of the information on this document is not guaranteed and is supplied by Landgate 'as is' with no representation or warranty as to its reliability, accuracy, completeness, or fitness for purpose.