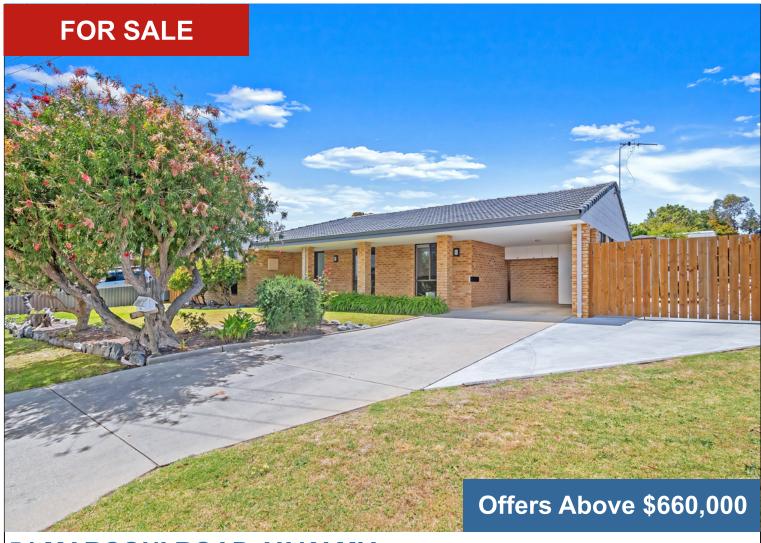

# **54 MARCONI ROAD, YAKAMIA**

# STYLISH, MODERN LIFESTYLE

• Beautifully presented brick home, near schools, five minutes to town

<≎ 711 m2

- Spacious rooms; modernised kitchen, bathrooms, laundry
- Open family/dining, lounge, covered patio, fab kitchen
- 711sqm corner block, carport, shed-workshop
- · Excellent family suburb, walk to primary school, parkland

# **Specification**

| Asking Price  | Offers Above \$660,000 | Land Size                    | 711.00 m2                |
|---------------|------------------------|------------------------------|--------------------------|
| Bedrooms      | 4                      | Frontage                     | See Certificate of Title |
| Bathrooms     | 2                      | Restrictive Covenants        | See Certificate of Title |
| Toilets       | 2                      | Zoning                       | Residential / R25        |
| Parking       | 1                      | School Zone                  | Yakamia PS & NASHS       |
| Sheds         | Single Garage          | Sewer                        | Connected                |
| HWS           | Gas                    | Water                        | Connected                |
| Solar         | N/A                    | Internet Connection          | NBN Available            |
| Council Rates | \$2700.56              | <b>Building Construction</b> | Brick & Tile             |
| Water Rates   | \$1564.13              | Insulation                   | Yes                      |
| Strata Levies | N/A                    | Built/Builder                | Approx 1980              |
| Weekly Rent   | N/A                    | BAL Assessment               | N/A                      |