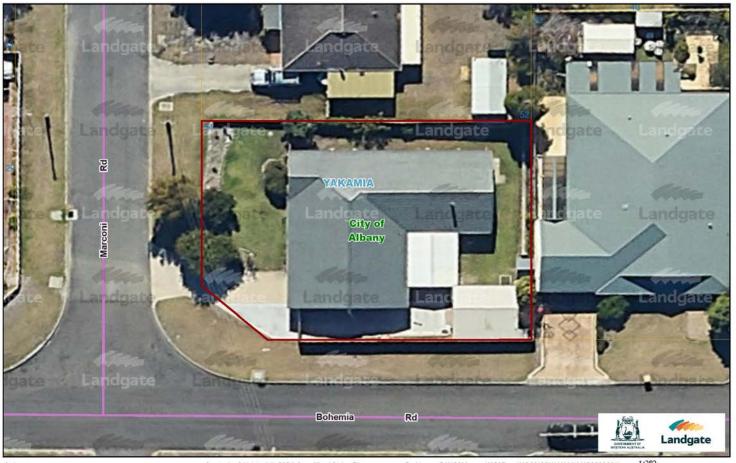

-- Map Viewer Plus --

Author:

Created: 6 Nortepstelm@podiefworm.eMap.adpr/wamdgate.wa.gov.au/?address=54%20Marconi%20Road%2C%20YAKAMIA%2063308.theme=14388

0 0.003 0.007 0.01 0.014 km

This floor plan, description, dimensions and areas are provided as a guideline only and are approximate. Whilst care has been taken in the preparation of the information, buyers must inspect the property, make their own enquiries, take their own measurements or consult the architectural plans for exact dimensions. Neither the sellers nor the agent will be held responsible or liable for any discrepancies.