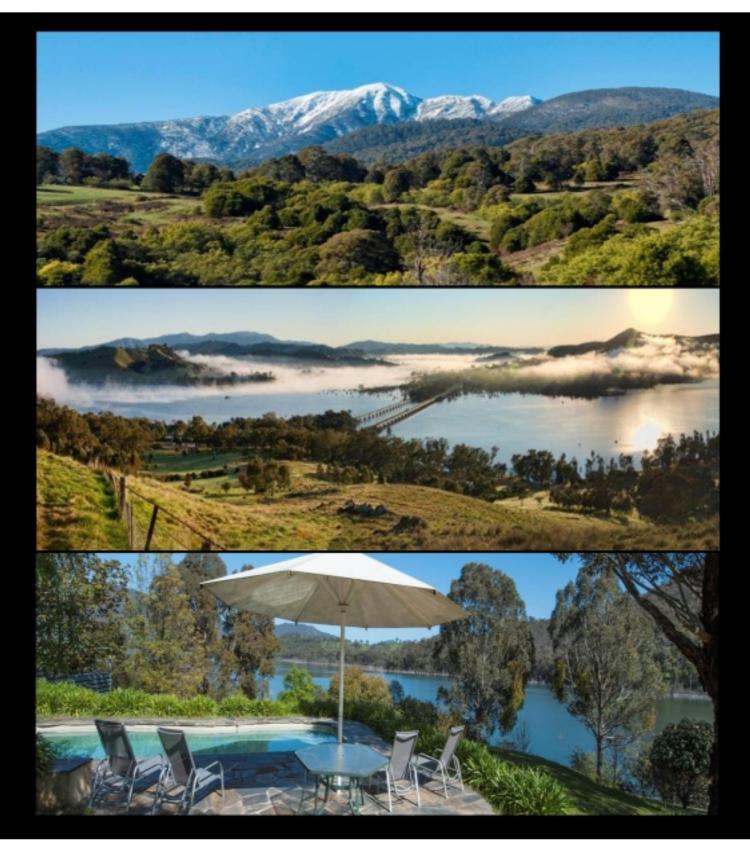

#### Property offered for sale

|           | Add    | ress |
|-----------|--------|------|
| Including | suburb | and  |
|           | posto  | ode  |

33 ROSELLA STREET, SAWMILL SETTLEMENT, VIC 3723