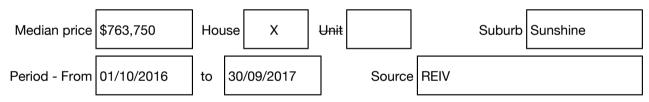

#### Median sale price

Rooms: 5 Property Type: BV Land Size: 920 sqm approx Agent Comments Indicative Selling Price \$890,000 - \$940,000 Median House Price Year ending September 2017: \$763,750