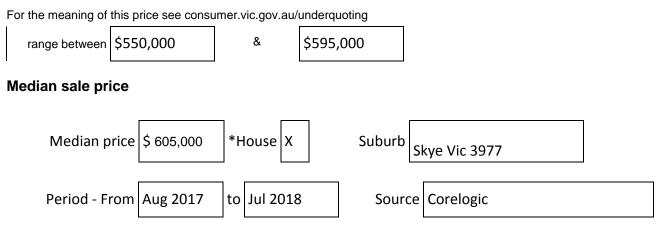

# Statement of Information Single residential property located in the Melbourne metropolitan area

# Sections 47AF of the Estate Agents Act 1980

# Property offered for sale

Address Including suburb and postcode 2 John Monash Drive, Skye Vic 3977

#### Indicative selling price



# **Comparable property sales**

**A**<sup>\*</sup> These are the three properties sold within two kilometres of the property for sale in the last six months that the estate agent or agent's representative considers to be most comparable to the property for sale.

| Address of comparable property        | Price              | Date of sale |
|---------------------------------------|--------------------|--------------|
| 1 11 Glynelea Crescent, Skye Vic 3977 | \$580,000          | 12-June-18   |
| 2 15 Rodney Court, Skye Vic 3977      | \$550,000          | 02-June-18   |
| 3 35 Rangeview Drive, Skye Vic 3977   | \$600 <i>,</i> 000 | 31-July-18   |

OBrien Real Estate