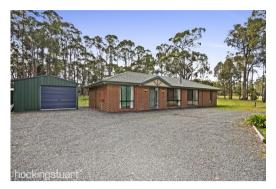

# hockingstuart

Rooms: Property Type: House Land Size: 6070 sqm approx Agent Comments Phil Hayward 03 5329 2517 0419 107 112 phayward@hockingstuart.com.au

> Indicative Selling Price \$375,000 - \$395,000 Median House Price Year ending June 2018: \$350,000

Set on a generous 1.5 acre (6367sqm approx.) treed allotment is this neat brick veneer home. The house comprises three bedrooms, 2 bathrooms, a spacious open plan living zone, and a neat 3-point kitchen. A freestanding wood-heater keeps the home cosy during the cooler months, and an undercover pergola at the rear of the home is ideal for outdoor living during the warmer times.