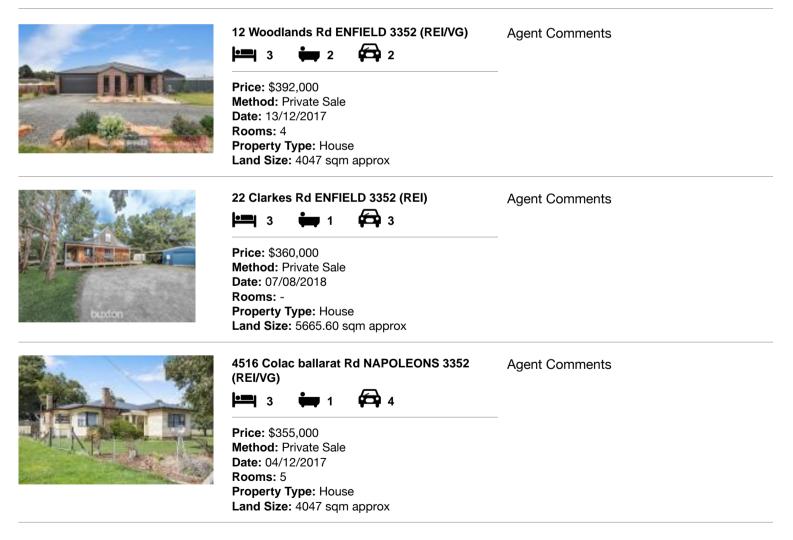

### Comparable property sales (\*Delete A or B below as applicable)

A\* These are the three properties sold within five kilometres of the property for sale in the last eighteen months that the estate agent or agent's representative considers to be most comparable to the property for sale.

| Address of comparable property |                                       | Price     | Date of sale |
|--------------------------------|---------------------------------------|-----------|--------------|
| 1                              | 12 Woodlands Rd ENFIELD 3352          | \$392,000 | 13/12/2017   |
| 2                              | 22 Clarkes Rd ENFIELD 3352            | \$360,000 | 07/08/2018   |
| 3                              | 4516 Colac ballarat Rd NAPOLEONS 3352 | \$355,000 | 04/12/2017   |