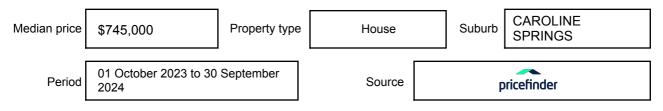

expressed as a single price, or as a price range with the difference between the upper and lower amounts not more than 10% of the lower amount.

This Statement of Information must be provided to a prospective buyer within two business days of a request and displayed at any open for inspection for the property for sale.

It is recommended that the address of the property being offered for sale be checked at

services.land.vic.gov.au/landchannel/content/addressSearch before being entered in this Statement of Information.

### Property offered for sale

Address Including suburb and postcode

24 SALINA WALK, CAROLINE SPRINGS, VIC 3023

### Indicative selling price

For the meaning of this price see consumer.vic.gov.au/underquoting

Price Range:

\$870,000 to \$950,000

#### Median sale price



#### **Comparable property sales**

The estate agent or agents representative reasonably believes that fewer than three comparable properties were sold within two kilometres of the property for sale in the last six months.

This Statement of Information was prepared on: