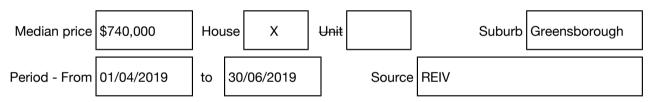

# Statement of Information

# Single residential property located in the Melbourne metropolitan area

### Section 47AF of the Estate Agents Act 1980

# Property offered for sale

Address Including suburb and postcode

s 6 Beela Close, Greensborough Vic 3088 d e

# Indicative selling price

For the meaning of this price see consumer.vic.gov.au/underquoting

| Range between \$900,000 | & | \$990,000 |  |
|-------------------------|---|-----------|--|
|-------------------------|---|-----------|--|

### Median sale price



### Comparable property sales (\*Delete A or B below as applicable)

A\* These are the three properties sold within two kilometres of the property for sale in the last six months that the estate agent or agent's representative considers to be most comparable to the property for sale.

| Address of comparable property |                                        | Price     | Date of sale |
|--------------------------------|----------------------------------------|-----------|--------------|
| 1                              | 25b Carnon St GREENSBOROUGH 3088       | \$980,000 | 01/08/2019   |
| 2                              | 7 Tower Dr BRIAR HILL 3088             | \$960,000 | 21/06/2019   |
| 3                              | 198 Plenty River Dr GREENSBOROUGH 3088 | \$900,000 | 26/06/2019